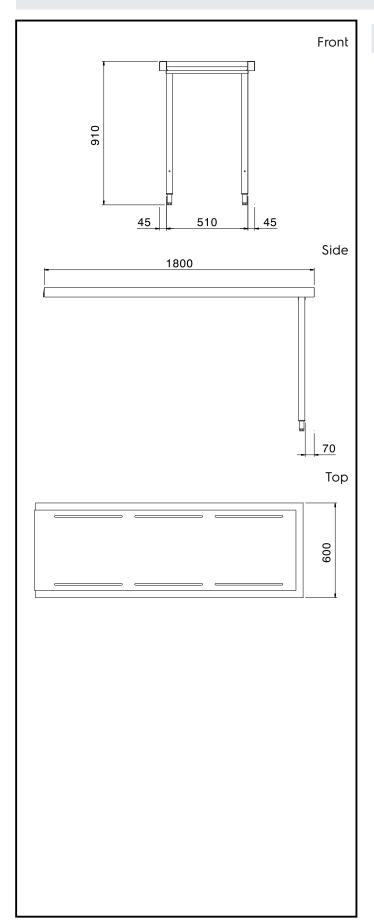

## **Key Information:**

External dimensions, Width:

865304 (BHHLU18)1800 mmExternal dimensions, Depth:600 mmExternal dimensions, Height:910 mmNet weight:18 kg

Handling System for Hood type Dishwasher Table Unloading/Loading, 1800mm